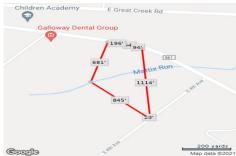

## 216 Jimmie Leeds ave, Galloway Township, NJ, 08205

Price \$399,000.00

| PROPERTY DETAILS |         |  |
|------------------|---------|--|
| Total Rooms      |         |  |
| Bedrooms         | 0       |  |
| Baths Full       | 0       |  |
| Baths Half       | 0       |  |
| Year Built       |         |  |
| Туре             |         |  |
| Block Number     | 980     |  |
| Listing #        | 553235  |  |
| Taxes            | 2214.00 |  |

PROPERTY DETAILS

216 Jimmie Leeds ave, Galloway Township, NJ, 08205

Price \$399,000.00

|   | TROI ERTI DETAILS |         |
|---|-------------------|---------|
|   | Total Rooms       |         |
|   | Bedrooms          | 0       |
|   | Baths Full        | 0       |
|   | Baths Half        | 0       |
|   | Year Built        |         |
|   | Туре              |         |
|   | Block Number      | 980     |
|   | Listing #         | 553235  |
|   | Taxes             | 2214.00 |
| 1 |                   |         |