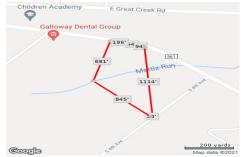

## 216 Jimmie Leeds ave, Galloway Township, NJ, 08205

Price \$399,000.00

| PROPERTY DETAILS |         |  |
|------------------|---------|--|
| Total Rooms      |         |  |
| Bedrooms         | 0       |  |
| Baths Full       | 0       |  |
| Baths Half       | 0       |  |
| Year Built       |         |  |
| Туре             |         |  |
| Block Number     | 980     |  |
| Listing #        | 553235  |  |
| Taxes            | 2214.00 |  |

PROPERTY DETAILS

216 Jimmie Leeds ave, Galloway Township, NJ, 08205

Price \$399,000.00

|   | TROI ERTI DETAILS |         |
|---|-------------------|---------|
|   | Total Rooms       |         |
|   | Bedrooms          | 0       |
|   | Baths Full        | 0       |
|   | Baths Half        | 0       |
|   | Year Built        |         |
|   | Туре              |         |
|   | Block Number      | 980     |
|   | Listing #         | 553235  |
|   | Taxes             | 2214.00 |
| 1 |                   |         |