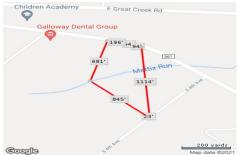

Berger Realty, Inc.
3160 Asbury Avenue
Ocean City, NJ 08226
1-877-237-4371/609-399-0076
info@bergerrealty.com

216 Jimmie Leeds ave, Galloway Township, NJ, 08205

Price \$399,000.00

| PROPERTY DETAILS        |         |
|-------------------------|---------|
| Total Rooms<br>Bedrooms | 0       |
| Baths Full              | 0       |
| Baths Half              | 0       |
| Year Built              |         |
| Туре                    |         |
| Block Number            | 980     |
| Listing #               | 553235  |
| Taxes                   | 2214.00 |