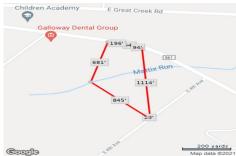

216 Jimmie Leeds ave, Galloway Township, NJ, 08205

Price \$399,000.00

| PROPERTY DETAILS |         |  |
|------------------|---------|--|
| Total Rooms      |         |  |
| Bedrooms         | 0       |  |
| Baths Full       | 0       |  |
| Baths Half       | 0       |  |
| Year Built       |         |  |
| Туре             |         |  |
| Block Number     | 980     |  |
| Listing #        | 553235  |  |
| Taxes            | 2214.00 |  |
|                  |         |  |