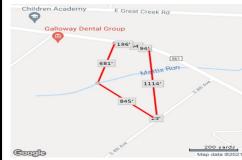

output

Description:

□ info@bergerrealty.com

□ info@bergerrealty.

PROPERTY DETAILS

216 Jimmie Leeds ave, Galloway Township, NJ, 08205

Price \$399,000.00

|   | 1110121111   | 2171120 |
|---|--------------|---------|
|   | Total Rooms  |         |
|   | Bedrooms     | 0       |
|   | Baths Full   | 0       |
|   | Baths Half   | 0       |
|   | Year Built   |         |
|   | Туре         |         |
|   | Block Number | 980     |
|   | Listing #    | 553235  |
|   | Taxes        | 2214.00 |
| 4 |              |         |