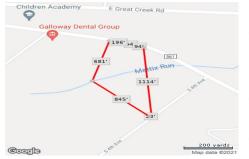

### 216 Jimmie Leeds ave, Galloway Township, NJ, 08205

Price \$399,000.00

| PROPERTY D   | ETAILS  |
|--------------|---------|
| Total Rooms  |         |
| Bedrooms     | 0       |
| Baths Full   | 0       |
| Baths Half   | 0       |
| Year Built   |         |
| Туре         |         |
| Block Number | 980     |
| Listing #    | 553235  |
| Taxes        | 2214.00 |