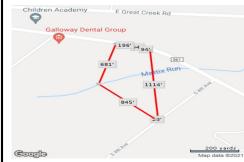

PROPERTY DETAILS

216 Jimmie Leeds ave, Galloway Township, NJ, 08205

Price \$399,000.00

|   | 71.07 21.77  | 227,20  |
|---|--------------|---------|
|   | Total Rooms  |         |
|   | Bedrooms     | 0       |
|   | Baths Full   | 0       |
|   | Baths Half   | 0       |
|   | Year Built   |         |
|   | Туре         |         |
|   | Block Number | 980     |
|   | Listing #    | 553235  |
|   | Taxes        | 2214.00 |
| 1 |              |         |