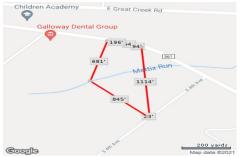

# 216 Jimmie Leeds ave, Galloway Township, NJ, 08205

Price \$399,000.00

|     | PROPERTY DETAILS |         |  |
|-----|------------------|---------|--|
|     | Total Rooms      |         |  |
|     | Bedrooms         | 0       |  |
|     | Baths Full       | 0       |  |
|     | Baths Half       | 0       |  |
|     | Year Built       |         |  |
|     | Type             |         |  |
|     | Block Number     | 980     |  |
|     | Listing #        | 553235  |  |
| is, | Taxes            | 2214.00 |  |