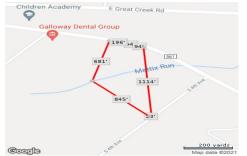

Berger Realty, Inc.
3160 Asbury Avenue
Ocean City, NJ 08226
1-877-237-4371/609-399-0076
info@bergerrealty.com

216 Jimmie Leeds ave, Galloway Township, NJ, 08205

Price \$399,000.00

| PROPERTY DETAIL | .S      |
|-----------------|---------|
| Total Rooms     |         |
| Bedrooms        | 0       |
| Baths Full      | 0       |
| Baths Half      | 0       |
| Year Built      |         |
| Туре            |         |
| Block Number    | 980     |
| Listing #       | 553235  |
| Taxes           | 2214.00 |