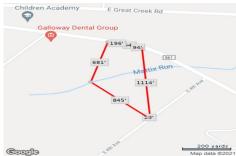

216 Jimmie Leeds ave, Galloway Township, NJ, 08205

Price \$399,000.00

| PROPERTY DETA | AILS    |
|---------------|---------|
| Total Rooms   |         |
| Bedrooms      | 0       |
| Baths Full    | 0       |
| Baths Half    | 0       |
| Year Built    |         |
| Туре          |         |
| Block Number  | 980     |
| Listing #     | 553235  |
| Taxes         | 2214.00 |
|               |         |