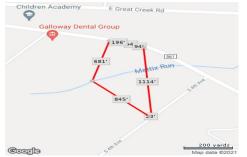

## 216 Jimmie Leeds ave, Galloway Township, NJ, 08205

Price \$399,000.00

|     | PROPERTY DETAILS |         |  |
|-----|------------------|---------|--|
|     | Total Rooms      |         |  |
|     | Bedrooms         | 0       |  |
|     | Baths Full       | 0       |  |
|     | Baths Half       | 0       |  |
|     | Year Built       |         |  |
|     | Туре             |         |  |
|     | Block Number     | 980     |  |
|     | Listing #        | 553235  |  |
| is, | Taxes            | 2214.00 |  |

### 216 Jimmie Leeds ave, Galloway Township, NJ, 08205

Price \$399,000.00

| PROPERTY DETAILS |         |
|------------------|---------|
| Total Rooms      |         |
| Bedrooms         | 0       |
| Baths Full       | 0       |
| Baths Half       | 0       |
| Year Built       |         |
| Type             |         |
| Block Number     | 980     |
| Listing #        | 553235  |
| Taxes            | 2214.00 |
|                  |         |