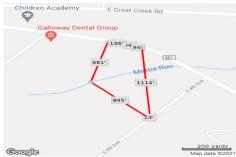

## 216 Jimmie Leeds ave, Galloway Township, NJ, 08205

Price \$399,000.00

|     | PROPERTY DETAILS |         |  |
|-----|------------------|---------|--|
|     | Total Rooms      |         |  |
|     | Bedrooms         | 0       |  |
|     | Baths Full       | 0       |  |
|     | Baths Half       | 0       |  |
|     | Year Built       |         |  |
|     | Туре             |         |  |
|     | Block Number     | 980     |  |
|     | Listing #        | 553235  |  |
| is, | Taxes            | 2214.00 |  |

### 216 Jimmie Leeds ave, Galloway Township, NJ, 08205

Price \$399,000.00

| PROPERTY DETAILS |         |
|------------------|---------|
| Total Rooms      |         |
| Bedrooms         | 0       |
| Baths Full       | 0       |
| Baths Half       | 0       |
| Year Built       |         |
| Type             |         |
| Block Number     | 980     |
| Listing #        | 553235  |
| Taxes            | 2214.00 |
|                  |         |