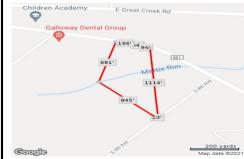

216 Jimmie Leeds ave, Galloway Township, NJ, 08205

Price \$399,000.00

|   | PROPERTY DETAIL | .s      |
|---|-----------------|---------|
|   | Total Rooms     |         |
|   | Bedrooms        | 0       |
|   | Baths Full      | 0       |
|   | Baths Half      | 0       |
|   | Year Built      |         |
|   | Type            |         |
|   | Block Number    | 980     |
|   | Listing #       | 553235  |
|   | Taxes           | 2214.00 |
| 1 |                 |         |