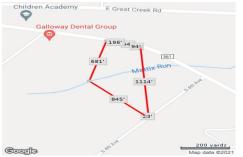

## 216 Jimmie Leeds ave, Galloway Township, NJ, 08205

Price \$399,000.00

| PROPERTY DETAILS        |         |  |
|-------------------------|---------|--|
| Total Rooms<br>Bedrooms | 0       |  |
| Baths Full              | 0       |  |
| Baths Half              | 0       |  |
| Year Built              |         |  |
| Туре                    |         |  |
| Block Number            | 980     |  |
| Listing #               | 553235  |  |
| Taxes                   | 2214.00 |  |