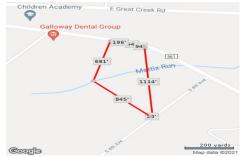

# 216 Jimmie Leeds ave, Galloway Township, NJ, 08205

Price \$399,000.00

|    | PROPERTY DETAILS |         |
|----|------------------|---------|
|    | Total Rooms      |         |
|    | Bedrooms         | 0       |
|    | Baths Full       | 0       |
|    | Baths Half       | 0       |
|    | Year Built       |         |
|    | Туре             |         |
|    | Block Number     | 980     |
|    | Listing #        | 553235  |
| Ε, | Taxes            | 2214.00 |