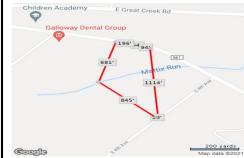

### 216 Jimmie Leeds ave, Galloway Township, NJ, 08205

Price \$399,000.00

|   | TROI ERTI DE | IAILO   |
|---|--------------|---------|
|   | Total Rooms  |         |
|   | Bedrooms     | 0       |
|   | Baths Full   | 0       |
|   | Baths Half   | 0       |
|   | Year Built   |         |
|   | Туре         |         |
|   | Block Number | 980     |
|   | Listing #    | 553235  |
|   | Taxes        | 2214.00 |
| 1 |              |         |