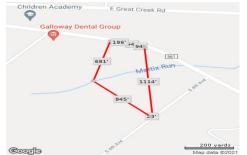

Berger Realty, Inc.
3160 Asbury Avenue
Ocean City, NJ 08226
1-877-237-4371/609-399-0076
info@bergerrealty.com

216 Jimmie Leeds ave, Galloway Township, NJ, 08205

Price \$399,000.00

| PROPERTY DETAILS |         |
|------------------|---------|
| Total Rooms      |         |
| Bedrooms         | 0       |
| Baths Full       | 0       |
| Baths Half       | 0       |
| Year Built       |         |
| Туре             |         |
| Block Number     | 980     |
| Listing #        | 553235  |
| Taxes            | 2214.00 |

216 Jimmie Leeds ave, Galloway Township, NJ, 08205

Price \$399,000.00

| PROPERTY DETAILS |         |
|------------------|---------|
| Total Rooms      |         |
| Bedrooms         | 0       |
| Baths Full       | 0       |
| Baths Half       | 0       |
| Year Built       |         |
| Type             |         |
| Block Number     | 980     |
| Listing #        | 553235  |
| Taxes            | 2214.00 |
|                  |         |