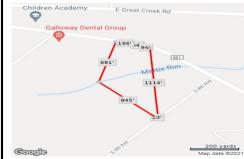

Berger Realty, Inc.
3160 Asbury Avenue
Ocean City, NJ 08226
1-877-237-4371/609-399-0076
info@bergerrealty.com

216 Jimmie Leeds ave, Galloway Township, NJ, 08205

Price \$399,000.00

| PROPERTY DETAILS |         |
|------------------|---------|
| Total Rooms      |         |
| Bedrooms         | 0       |
| Baths Full       | 0       |
| Baths Half       | 0       |
| Year Built       |         |
| Туре             |         |
| Block Number     | 980     |
| Listing #        | 553235  |
| Taxes            | 2214.00 |

216 Jimmie Leeds ave, Galloway Township, NJ, 08205

Price \$399,000.00

| PROPERTY DETAILS |         |
|------------------|---------|
| Total Rooms      |         |
| Bedrooms         | 0       |
| Baths Full       | 0       |
| Baths Half       | 0       |
| Year Built       |         |
| Type             |         |
| Block Number     | 980     |
| Listing #        | 553235  |
| Taxes            | 2214.00 |
|                  |         |