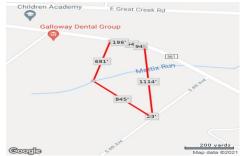

## 216 Jimmie Leeds ave, Galloway Township, NJ, 08205

Price \$399,000.00

| PROPERTY DETAILS |         |  |
|------------------|---------|--|
| Total Rooms      |         |  |
| Bedrooms         | 0       |  |
| Baths Full       | 0       |  |
| Baths Half       | 0       |  |
| Year Built       |         |  |
| Type             |         |  |
| Block Number     | 980     |  |
| Listing #        | 553235  |  |
| Taxes            | 2214.00 |  |