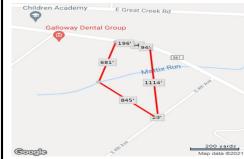

output

Description:

□ info@bergerrealty.com

□ info@bergerrealty.

PROPERTY DETAILS

216 Jimmie Leeds ave, Galloway Township, NJ, 08205

Price \$399,000.00

|   | Total Rooms  |         |
|---|--------------|---------|
|   | Bedrooms     | 0       |
|   | Baths Full   | 0       |
|   | Baths Half   | 0       |
|   | Year Built   |         |
|   | Туре         |         |
|   | Block Number | 980     |
|   | Listing #    | 553235  |
|   | Taxes        | 2214.00 |
| 1 |              |         |