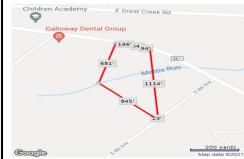

PROPERTY DETAILS

216 Jimmie Leeds ave, Galloway Township, NJ, 08205

Price \$399,000.00

|   | TROFERTID    | LIAILO  |
|---|--------------|---------|
|   | Total Rooms  |         |
|   | Bedrooms     | 0       |
|   | Baths Full   | 0       |
|   | Baths Half   | 0       |
|   | Year Built   |         |
|   | Туре         |         |
|   | Block Number | 980     |
|   | Listing #    | 553235  |
|   | Taxes        | 2214.00 |
| 1 |              |         |