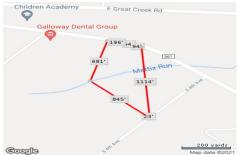

Berger Realty, Inc.
3160 Asbury Avenue
Ocean City, NJ 08226
1-877-237-4371/609-399-0076
info@bergerrealty.com

216 Jimmie Leeds ave, Galloway Township, NJ, 08205

Price \$399,000.00

|   | PROPERTY DETAILS |         |
|---|------------------|---------|
|   | Total Rooms      | 0       |
|   | Bedrooms         | U       |
|   | Baths Full       | 0       |
|   | Baths Half       | 0       |
|   | Year Built       |         |
|   | Туре             |         |
|   | Block Number     | 980     |
|   | Listing #        | 553235  |
| _ | Taxes            | 2214.00 |