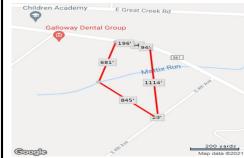

Berger Realty, Inc.
3160 Asbury Avenue
Ocean City, NJ 08226
1-877-237-4371/609-399-0076
info@bergerrealty.com

216 Jimmie Leeds ave, Galloway Township, NJ, 08205

Price \$399,000.00

| PROPERTY DETAILS |         |  |
|------------------|---------|--|
| Total Rooms      |         |  |
| Bedrooms         | 0       |  |
| Baths Full       | 0       |  |
| Baths Half       | 0       |  |
| Year Built       |         |  |
| Туре             |         |  |
| Block Number     | 980     |  |
| Listing #        | 553235  |  |
| Taxes            | 2214.00 |  |

PROPERTY DETAILS

216 Jimmie Leeds ave, Galloway Township, NJ, 08205

Price \$399,000.00

|   | TROFERT BETALES |         |
|---|-----------------|---------|
|   | Total Rooms     |         |
|   | Bedrooms        | 0       |
|   | Baths Full      | 0       |
|   | Baths Half      | 0       |
|   | Year Built      |         |
|   | Туре            |         |
|   | Block Number    | 980     |
|   | Listing #       | 553235  |
|   | Taxes           | 2214.00 |
| 1 |                 |         |