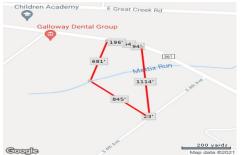

Berger Realty, Inc.
3160 Asbury Avenue
Ocean City, NJ 08226
1-877-237-4371/609-399-0076
info@bergerrealty.com

216 Jimmie Leeds ave, Galloway Township, NJ, 08205

Price \$399,000.00

| PROPERTY DETAILS |         |  |
|------------------|---------|--|
| Total Rooms      |         |  |
| Bedrooms         | 0       |  |
| Baths Full       | 0       |  |
| Baths Half       | 0       |  |
| Year Built       |         |  |
| Туре             |         |  |
| Block Number     | 980     |  |
| Listing #        | 553235  |  |
| Taxes            | 2214.00 |  |

PROPERTY DETAILS

216 Jimmie Leeds ave, Galloway Township, NJ, 08205

Price \$399,000.00

|   | TROFERT BETALES |         |
|---|-----------------|---------|
|   | Total Rooms     |         |
|   | Bedrooms        | 0       |
|   | Baths Full      | 0       |
|   | Baths Half      | 0       |
|   | Year Built      |         |
|   | Туре            |         |
|   | Block Number    | 980     |
|   | Listing #       | 553235  |
|   | Taxes           | 2214.00 |
| 1 |                 |         |