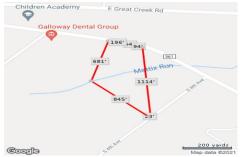

## 216 Jimmie Leeds ave, Galloway Township, NJ, 08205

Price \$399,000.00

|    | PROPERTY DETAILS |         |
|----|------------------|---------|
|    | Total Rooms      |         |
|    | Bedrooms         | 0       |
|    | Baths Full       | 0       |
|    | Baths Half       | 0       |
|    | Year Built       |         |
|    | Туре             |         |
|    | Block Number     | 980     |
|    | Listing #        | 553235  |
| Ε, | Taxes            | 2214.00 |

## 216 Jimmie Leeds ave, Galloway Township, NJ, 08205

Price \$399,000.00

|   | Total Rooms  |         |
|---|--------------|---------|
|   | Bedrooms     | 0       |
|   | Baths Full   | 0       |
|   | Baths Half   | 0       |
|   | Year Built   |         |
|   | Туре         |         |
|   | Block Number | 980     |
|   | Listing #    | 553235  |
|   | Taxes        | 2214.00 |
| 1 |              |         |