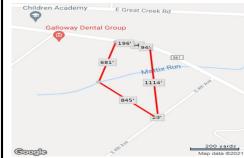

## 216 Jimmie Leeds ave, Galloway Township, NJ, 08205

Price \$399,000.00

|    | PROPERTY DETAILS |         |
|----|------------------|---------|
|    | Total Rooms      |         |
|    | Bedrooms         | 0       |
|    | Baths Full       | 0       |
|    | Baths Half       | 0       |
|    | Year Built       |         |
|    | Туре             |         |
|    | Block Number     | 980     |
|    | Listing #        | 553235  |
| Ε, | Taxes            | 2214.00 |

## 216 Jimmie Leeds ave, Galloway Township, NJ, 08205

Price \$399,000.00

|   | Total Rooms  |         |
|---|--------------|---------|
|   | Bedrooms     | 0       |
|   | Baths Full   | 0       |
|   | Baths Half   | 0       |
|   | Year Built   |         |
|   | Туре         |         |
|   | Block Number | 980     |
|   | Listing #    | 553235  |
|   | Taxes        | 2214.00 |
| 1 |              |         |