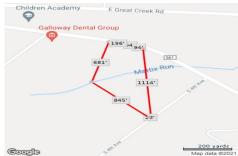

### 216 Jimmie Leeds ave, Galloway Township, NJ, 08205

Price \$399,000.00

| PROPERTY DETAILS |         |  |
|------------------|---------|--|
| Total Rooms      |         |  |
| Bedrooms         | 0       |  |
| Baths Full       | 0       |  |
| Baths Half       | 0       |  |
| Year Built       |         |  |
| Туре             |         |  |
| Block Number     | 980     |  |
| Listing #        | 553235  |  |
| Taxes            | 2214.00 |  |

PROPERTY DETAILS

216 Jimmie Leeds ave, Galloway Township, NJ, 08205

Price \$399,000.00

|   | 11(0) 2((1)  |         |
|---|--------------|---------|
|   | Total Rooms  |         |
|   | Bedrooms     | 0       |
|   | Baths Full   | 0       |
|   | Baths Half   | 0       |
|   | Year Built   |         |
|   | Туре         |         |
|   | Block Number | 980     |
|   | Listing #    | 553235  |
|   | Taxes        | 2214.00 |
| 1 |              |         |