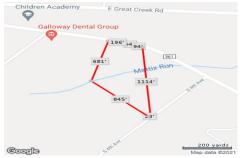

### 216 Jimmie Leeds ave, Galloway Township, NJ, 08205

Price \$399,000.00

| PROPERTY DETAILS |         |  |
|------------------|---------|--|
| Total Rooms      |         |  |
| Bedrooms         | 0       |  |
| Baths Full       | 0       |  |
| Baths Half       | 0       |  |
| Year Built       |         |  |
| Туре             |         |  |
| Block Number     | 980     |  |
| Listing #        | 553235  |  |
| Taxes            | 2214.00 |  |

PROPERTY DETAILS

216 Jimmie Leeds ave, Galloway Township, NJ, 08205

Price \$399,000.00

|   | 11(0) 2((1)  |         |
|---|--------------|---------|
|   | Total Rooms  |         |
|   | Bedrooms     | 0       |
|   | Baths Full   | 0       |
|   | Baths Half   | 0       |
|   | Year Built   |         |
|   | Туре         |         |
|   | Block Number | 980     |
|   | Listing #    | 553235  |
|   | Taxes        | 2214.00 |
| 1 |              |         |