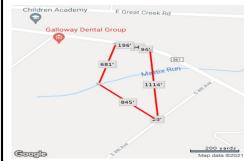

PROPERTY DETAILS

216 Jimmie Leeds ave, Galloway Township, NJ, 08205

Price \$399,000.00

|   | TROI ERTIE   | LIAILO  |
|---|--------------|---------|
|   | Total Rooms  |         |
|   | Bedrooms     | 0       |
|   | Baths Full   | 0       |
|   | Baths Half   | 0       |
|   | Year Built   |         |
|   | Туре         |         |
|   | Block Number | 980     |
|   | Listing #    | 553235  |
|   | Taxes        | 2214.00 |
| 1 |              |         |