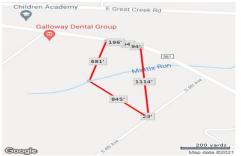

### 216 Jimmie Leeds ave, Galloway Township, NJ, 08205

Price \$399,000.00

| PROPERTY DI                                                       | ETAILS                   |
|-------------------------------------------------------------------|--------------------------|
| Total Rooms<br>Bedrooms<br>Baths Full<br>Baths Half<br>Year Built | 0<br>0<br>0              |
| Type Block Number Listing # Taxes                                 | 980<br>553235<br>2214.00 |