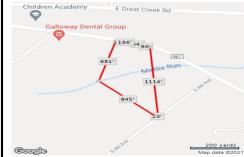

Berger Realty, Inc 1330 Bay Avenue Ocean City, NJ 08226 609-391-1330/609-391-1300 info@bergerrealty.com

216 Jimmie Leeds ave, Galloway Township, NJ, 08205

Price \$399,000.00

|   | PROPERTY DETAILS |         |
|---|------------------|---------|
|   | Total Rooms      |         |
|   | Bedrooms         | 0       |
|   | Baths Full       | 0       |
|   | Baths Half       | 0       |
|   | Year Built       |         |
|   | Type             |         |
|   | Block Number     | 980     |
|   | Listing #        | 553235  |
| = | Taxes            | 2214.00 |

PROPERTY DETAILS

REALTOR

216 Jimmie Leeds ave, Galloway Township, NJ, 08205

Price \$399,000.00

|   | TROILETT     | LIAILO  |
|---|--------------|---------|
|   | Total Rooms  |         |
|   | Bedrooms     | 0       |
|   | Baths Full   | 0       |
|   | Baths Half   | 0       |
|   | Year Built   |         |
|   | Туре         |         |
|   | Block Number | 980     |
|   | Listing #    | 553235  |
|   | Taxes        | 2214.00 |
| 1 |              |         |