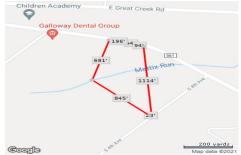

Berger Realty, Inc 1330 Bay Avenue Ocean City, NJ 08226 609-391-1330/609-391-1300 info@bergerrealty.com

216 Jimmie Leeds ave, Galloway Township, NJ, 08205

Price \$399,000.00

|   | PROPERTY DETAILS |         |
|---|------------------|---------|
|   | Total Rooms      |         |
|   | Bedrooms         | 0       |
|   | Baths Full       | 0       |
|   | Baths Half       | 0       |
|   | Year Built       |         |
|   | Type             |         |
|   | Block Number     | 980     |
|   | Listing #        | 553235  |
| = | Taxes            | 2214.00 |

PROPERTY DETAILS

REALTOR

216 Jimmie Leeds ave, Galloway Township, NJ, 08205

Price \$399,000.00

|   | TROILETT     | LIAILO  |
|---|--------------|---------|
|   | Total Rooms  |         |
|   | Bedrooms     | 0       |
|   | Baths Full   | 0       |
|   | Baths Half   | 0       |
|   | Year Built   |         |
|   | Туре         |         |
|   | Block Number | 980     |
|   | Listing #    | 553235  |
|   | Taxes        | 2214.00 |
| 1 |              |         |