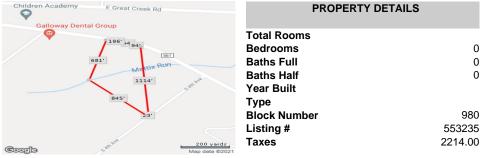

216 Jimmie Leeds ave, Galloway Township, NJ, 08205

Price \$399,000.00

PROPERTY DETAILS **Total Rooms Bedrooms** 0 **Baths Full** 0 **Baths Half** Year Built Type 980 **Block Number** Listing # 553235 **Taxes** 2214.00