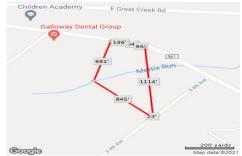

216 Jimmie Leeds ave, Galloway Township, NJ, 08205

Price \$399,000.00

PROPERTY DETAILS **Total Rooms Bedrooms** 0 **Baths Full** 0 **Baths Half** Year Built Type 980 **Block Number** Listing # 553235 **Taxes** 2214.00