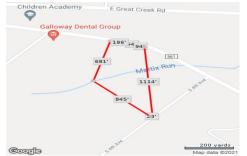

## 216 Jimmie Leeds ave, Galloway Township, NJ, 08205

Price \$399,000.00

| PROPERTY DETAILS |                                                                                   |  |
|------------------|-----------------------------------------------------------------------------------|--|
| Total Rooms      |                                                                                   |  |
| Bedrooms         | 0                                                                                 |  |
| Baths Full       | 0                                                                                 |  |
| Baths Half       | 0                                                                                 |  |
| Year Built       |                                                                                   |  |
| Туре             |                                                                                   |  |
| Block Number     | 980                                                                               |  |
| Listing #        | 553235                                                                            |  |
| Taxes            | 2214.00                                                                           |  |
|                  | Total Rooms Bedrooms Baths Full Baths Half Year Built Type Block Number Listing # |  |