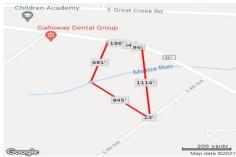

DDODEDTY DETAILS

216 Jimmie Leeds ave, Galloway Township, NJ, 08205

Price \$399,000.00

|   | PROPERTY DETAILS |         |
|---|------------------|---------|
|   | Total Rooms      |         |
|   | Bedrooms         | 0       |
|   | Baths Full       | 0       |
|   | Baths Half       | 0       |
|   | Year Built       |         |
|   | Туре             |         |
|   | Block Number     | 980     |
|   | Listing #        | 553235  |
|   | Taxes            | 2214.00 |
| 1 |                  |         |