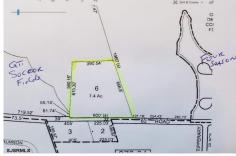

Price \$20,000.00

Wrangleboro, Galloway Township, NJ, 08205

PROPERTY DETAILS

|    | Total Rooms  |         |
|----|--------------|---------|
|    | Bedrooms     | 0       |
| J. | Baths Full   | 0       |
|    | Baths Half   | 0       |
|    | Year Built   |         |
|    | Туре         |         |
|    | Block Number | 953.0   |
|    | Listing #    | 549919  |
|    | Taxes        | 2973.00 |

# COMMENTS

7.4 acres subject to wetlands delineation and other government approvals. The wetlands map from NJDEP shows the entire site is potentially a wetland. The map is a screening tool and accuracy should be verified by a possible buyer. There is also a possible federally endangered species (a bat) and a threatened species (barred owl) associated with this area. Field inspecti...