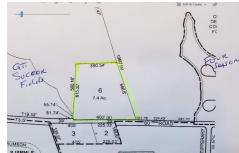

Berger Realty, Inc. 3160 Asbury Avenue Ocean City, NJ 08226 1-877-237-4371/609-399-0076 info@bergerrealty.com

Wrangleboro, Galloway Township, NJ, 08205

Price \$20,000.00

|   | PROPERTY DETAILS |         |  |
|---|------------------|---------|--|
|   | Total Rooms      |         |  |
|   | Bedrooms         | 0       |  |
| N | Baths Full       | 0       |  |
|   | Baths Half       | 0       |  |
|   | Year Built       |         |  |
|   | Туре             |         |  |
|   | Block Number     | 953.0   |  |
|   | Listing #        | 549919  |  |
|   | Taxes            | 2973.00 |  |

# **COMMENTS**

7.4 acres subject to wetlands delineation and other government approvals. The wetlands map from NJDEP shows the entire site is potentially a wetland. The map is a screening tool and accuracy should be verified by a possible buyer. There is also a possible federally endangered species (a bat) and a threatened species (barred owl) associated with this area. Field inspecti...