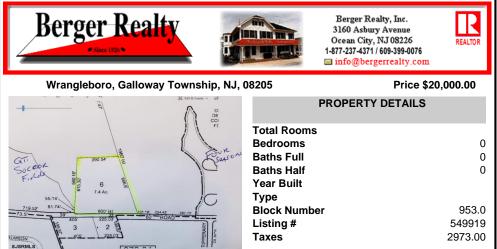

## COMMENTS

7.4 acres subject to wetlands delineation and other government approvals. The wetlands map from NJDEP shows the entire site is potentially a wetland. The map is a screening tool and accuracy should be verified by a possible buyer. There is also a possible federally endangered species (a bat) and a threatened species (barred owl) associated with this area. Field inspecti...

### COMMENTS

7.4 acres subject to wetlands delineation and other government approvals. The wetlands map from NJDEP shows the entire site is potentially a wetland. The map is a screening tool and accuracy should be verified by a possible buyer. There is also a possible federally endangered species (a bat) and a threatened species (barred owl) associated with this area. Field inspecti...