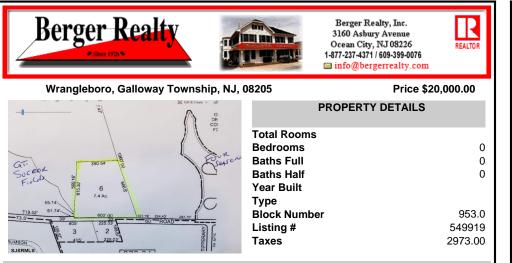

## COMMENTS

7.4 acres subject to wetlands delineation and other government approvals. The wetlands map from NJDEP shows the entire site is potentially a wetland. The map is a screening tool and accuracy should be verified by a possible buyer. There is also a possible federally endangered species (a bat) and a threatened species (barred owl) associated with this area. Field inspecti...

### COMMENTS

7.4 acres subject to wetlands delineation and other government approvals. The wetlands map from NJDEP shows the entire site is potentially a wetland. The map is a screening tool and accuracy should be verified by a possible buyer. There is also a possible federally endangered species (a bat) and a threatened species (barred owl) associated with this area. Field inspecti...