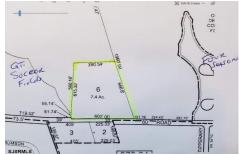

## **COMMENTS**

7.4 acres subject to wetlands delineation and other government approvals. The wetlands map from NJDEP shows the entire site is potentially a wetland. The map is a screening tool and accuracy should be verified by a possible buyer. There is also a possible federally endangered species (a bat) and a threatened species (barred owl) associated with this area. Field inspecti...

## COMMENTS

7.4 acres subject to wetlands delineation and other government approvals. The wetlands map from NJDEP shows the entire site is potentially a wetland. The map is a screening tool and accuracy should be verified by a possible buyer. There is also a possible federally endangered species (a bat) and a threatened species (barred owl) associated with this area. Field inspecti...