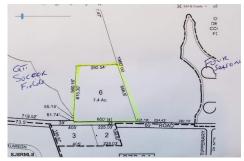

## **COMMENTS**

7.4 acres subject to wetlands delineation and other government approvals. The wetlands map from NJDEP shows the entire site is potentially a wetland. The map is a screening tool and accuracy should be verified by a possible buyer. There is also a possible federally endangered species (a bat) and a threatened species (barred owl) associated with this area. Field inspecti...

## COMMENTS

7.4 acres subject to wetlands delineation and other government approvals. The wetlands map from NJDEP shows the entire site is potentially a wetland. The map is a screening tool and accuracy should be verified by a possible buyer. There is also a possible federally endangered species (a bat) and a threatened species (barred owl) associated with this area. Field inspecti...