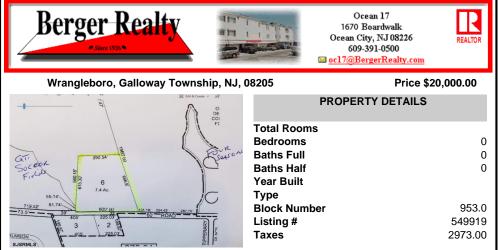

### COMMENTS

7.4 acres subject to wetlands delineation and other government approvals. The wetlands map from NJDEP shows the entire site is potentially a wetland. The map is a screening tool and accuracy should be verified by a possible buyer. There is also a possible federally endangered species (a bat) and a threatened species (barred owl) associated with this area. Field inspecti...

## COMMENTS

7.4 acres subject to wetlands delineation and other government approvals. The wetlands map from NJDEP shows the entire site is potentially a wetland. The map is a screening tool and accuracy should be verified by a possible buyer. There is also a possible federally endangered species (a bat) and a threatened species (barred owl) associated with this area. Field inspecti...