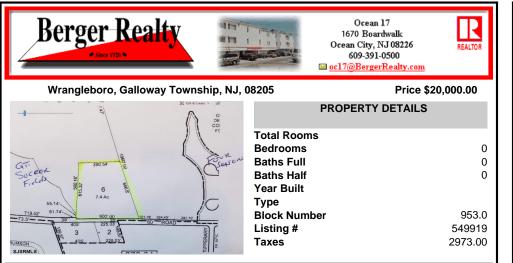

### COMMENTS

7.4 acres subject to wetlands delineation and other government approvals. The wetlands map from NJDEP shows the entire site is potentially a wetland. The map is a screening tool and accuracy should be verified by a possible buyer. There is also a possible federally endangered species (a bat) and a threatened species (barred owl) associated with this area. Field inspecti...

## COMMENTS

7.4 acres subject to wetlands delineation and other government approvals. The wetlands map from NJDEP shows the entire site is potentially a wetland. The map is a screening tool and accuracy should be verified by a possible buyer. There is also a possible federally endangered species (a bat) and a threatened species (barred owl) associated with this area. Field inspecti...