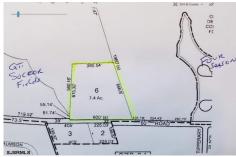

### COMMENTS

7.4 acres subject to wetlands delineation and other government approvals. The wetlands map from NJDEP shows the entire site is potentially a wetland. The map is a screening tool and accuracy should be verified by a possible buyer. There is also a possible federally endangered species (a bat) and a threatened species (barred owl) associated with this area. Field inspecti...