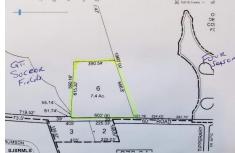

### **COMMENTS**

7.4 acres subject to wetlands delineation and other government approvals. The wetlands map from NJDEP shows the entire site is potentially a wetland. The map is a screening tool and accuracy should be verified by a possible buyer. There is also a possible federally endangered species (a bat) and a threatened species (barred owl) associated with this area. Field inspecti...