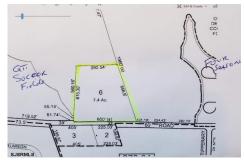

## COMMENTS

7.4 acres subject to wetlands delineation and other government approvals. The wetlands map from NJDEP shows the entire site is potentially a wetland. The map is a screening tool and accuracy should be verified by a possible buyer. There is also a possible federally endangered species (a bat) and a threatened species (barred owl) associated with this area. Field inspecti...

#### **PROPERTY FEATURES**