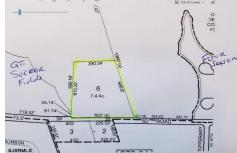

## **COMMENTS**

7.4 acres subject to wetlands delineation and other government approvals. The wetlands map from NJDEP shows the entire site is potentially a wetland. The map is a screening tool and accuracy should be verified by a possible buyer. There is also a possible federally endangered species (a bat) and a threatened species (barred owl) associated with this area. Field inspecti...

#### PROPERTY FEATURES