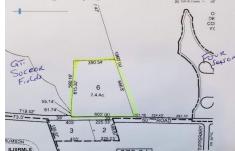

# **COMMENTS**

7.4 acres subject to wetlands delineation and other government approvals. The wetlands map from NJDEP shows the entire site is potentially a wetland. The map is a screening tool and accuracy should be verified by a possible buyer. There is also a possible federally endangered species (a bat) and a threatened species (barred owl) associated with this area. Field inspecti...