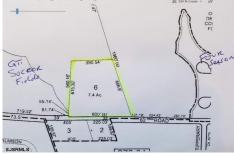

# COMMENTS

7.4 acres subject to wetlands delineation and other government approvals. The wetlands map from NJDEP shows the entire site is potentially a wetland. The map is a screening tool and accuracy should be verified by a possible buyer. There is also a possible federally endangered species (a bat) and a threatened species (barred owl) associated with this area. Field inspecti...