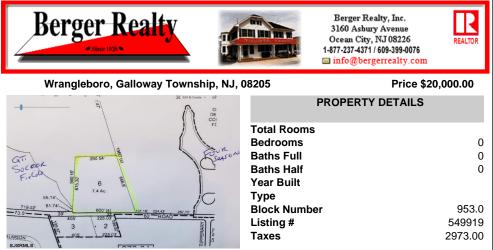

## COMMENTS

7.4 acres subject to wetlands delineation and other government approvals. The wetlands map from NJDEP shows the entire site is potentially a wetland. The map is a screening tool and accuracy should be verified by a possible buyer. There is also a possible federally endangered species (a bat) and a threatened species (barred owl) associated with this area. Field inspecti...