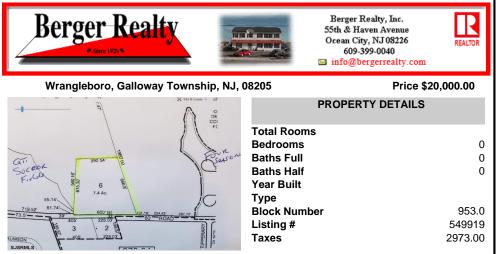

### COMMENTS

7.4 acres subject to wetlands delineation and other government approvals. The wetlands map from NJDEP shows the entire site is potentially a wetland. The map is a screening tool and accuracy should be verified by a possible buyer. There is also a possible federally endangered species (a bat) and a threatened species (barred owl) associated with this area. Field inspecti...