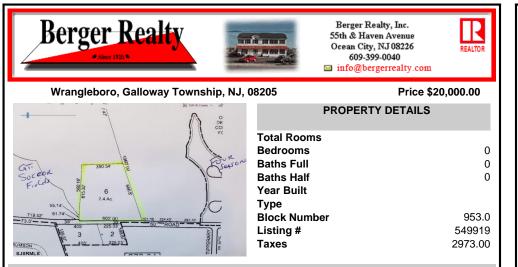

## COMMENTS

7.4 acres subject to wetlands delineation and other government approvals. The wetlands map from NJDEP shows the entire site is potentially a wetland. The map is a screening tool and accuracy should be verified by a possible buyer. There is also a possible federally endangered species (a bat) and a threatened species (barred owl) associated with this area. Field inspecti...