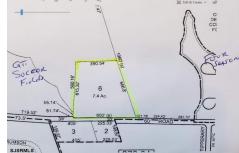

## Price \$20,000.00

| PROPERTY DETAILS |              | ETAILS  |
|------------------|--------------|---------|
|                  | Total Rooms  |         |
|                  | Bedrooms     | 0       |
| N                | Baths Full   | 0       |
|                  | Baths Half   | 0       |
|                  | Year Built   |         |
|                  | Туре         |         |
|                  | Block Number | 953.0   |
|                  | Listing #    | 549919  |
|                  | Taxes        | 2973.00 |

## **COMMENTS**

7.4 acres subject to wetlands delineation and other government approvals. The wetlands map from NJDEP shows the entire site is potentially a wetland. The map is a screening tool and accuracy should be verified by a possible buyer. There is also a possible federally endangered species (a bat) and a threatened species (barred owl) associated with this area. Field inspecti...