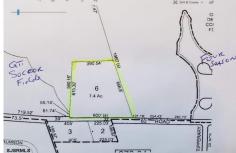

PROPERTY DETAILS

Wrangleboro, Galloway Township, NJ, 08205

Price \$20,000.00

|    | Total Rooms  |         |
|----|--------------|---------|
|    | Bedrooms     | 0       |
| J. | Baths Full   | 0       |
|    | Baths Half   | 0       |
|    | Year Built   |         |
|    | Туре         |         |
|    | Block Number | 953.0   |
|    | Listing #    | 549919  |
|    | Taxes        | 2973.00 |

## COMMENTS

7.4 acres subject to wetlands delineation and other government approvals. The wetlands map from NJDEP shows the entire site is potentially a wetland. The map is a screening tool and accuracy should be verified by a possible buyer. There is also a possible federally endangered species (a bat) and a threatened species (barred owl) associated with this area. Field inspecti...