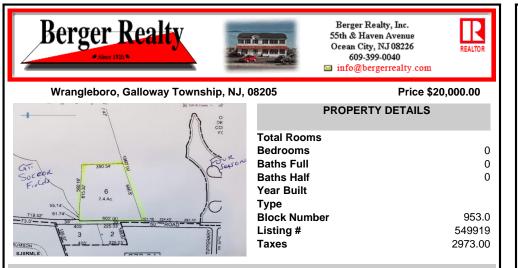

## COMMENTS

7.4 acres subject to wetlands delineation and other government approvals. The wetlands map from NJDEP shows the entire site is potentially a wetland. The map is a screening tool and accuracy should be verified by a possible buyer. There is also a possible federally endangered species (a bat) and a threatened species (barred owl) associated with this area. Field inspecti...