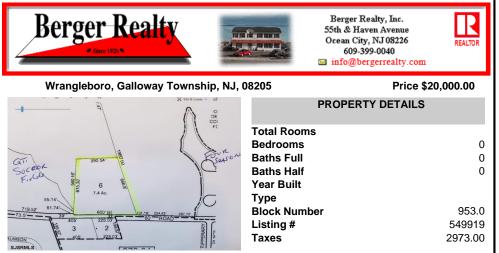

## COMMENTS

7.4 acres subject to wetlands delineation and other government approvals. The wetlands map from NJDEP shows the entire site is potentially a wetland. The map is a screening tool and accuracy should be verified by a possible buyer. There is also a possible federally endangered species (a bat) and a threatened species (barred owl) associated with this area. Field inspecti...