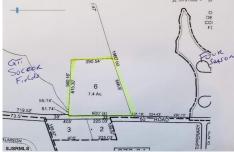

# COMMENTS

7.4 acres subject to wetlands delineation and other government approvals. The wetlands map from NJDEP shows the entire site is potentially a wetland. The map is a screening tool and accuracy should be verified by a possible buyer. There is also a possible federally endangered species (a bat) and a threatened species (barred owl) associated with this area. Field inspecti...