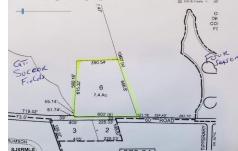

# **COMMENTS**

7.4 acres subject to wetlands delineation and other government approvals. The wetlands map from NJDEP shows the entire site is potentially a wetland. The map is a screening tool and accuracy should be verified by a possible buyer. There is also a possible federally endangered species (a bat) and a threatened species (barred owl) associated with this area. Field inspecti...