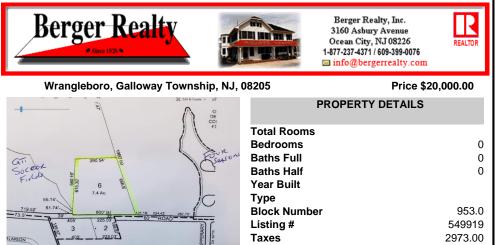

# COMMENTS

7.4 acres subject to wetlands delineation and other government approvals. The wetlands map from NJDEP shows the entire site is potentially a wetland. The map is a screening tool and accuracy should be verified by a possible buyer. There is also a possible federally endangered species (a bat) and a threatened species (barred owl) associated with this area. Field inspecti...

## COMMENTS

7.4 acres subject to wetlands delineation and other government approvals. The wetlands map from NJDEP shows the entire site is potentially a wetland. The map is a screening tool and accuracy should be verified by a possible buyer. There is also a possible federally endangered species (a bat) and a threatened species (barred owl) associated with this area. Field inspecti...