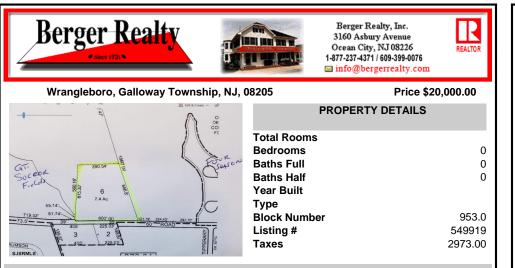

# COMMENTS

7.4 acres subject to wetlands delineation and other government approvals. The wetlands map from NJDEP shows the entire site is potentially a wetland. The map is a screening tool and accuracy should be verified by a possible buyer. There is also a possible federally endangered species (a bat) and a threatened species (barred owl) associated with this area. Field inspecti...

## COMMENTS

7.4 acres subject to wetlands delineation and other government approvals. The wetlands map from NJDEP shows the entire site is potentially a wetland. The map is a screening tool and accuracy should be verified by a possible buyer. There is also a possible federally endangered species (a bat) and a threatened species (barred owl) associated with this area. Field inspecti...