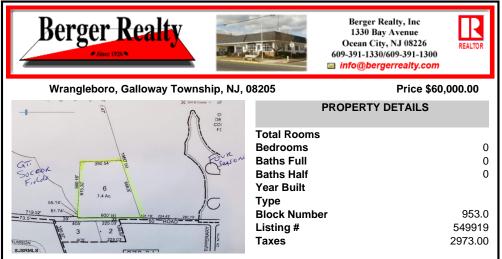

#### COMMENTS

7.4 acres residential lot that can possibly be subdivided into 3, 2 acre building lots subject to wetlands delineation and other government approvals ....

### COMMENTS

7.4 acres residential lot that can possibly be subdivided into 3, 2 acre building lots subject to wetlands delineation and other government approvals ....