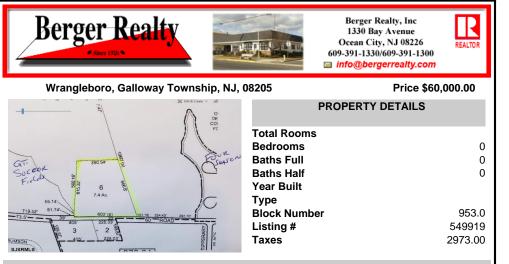

#### COMMENTS

7.4 acres residential lot that can possibly be subdivided into 3, 2 acre building lots subject to wetlands delineation and other government approvals ....

### COMMENTS

7.4 acres residential lot that can possibly be subdivided into 3, 2 acre building lots subject to wetlands delineation and other government approvals ....