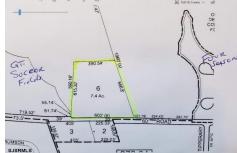

# **COMMENTS**

7.4 acres subject to wetlands delineation and other government approvals. The wetlands map from NJDEP shows the entire site is potentially a wetland. The map is a screening tool and accuracy should be verified by a possible buyer. There is also a possible federally endangered species (a bat) and a threatened species (barred owl) associated with this area. Field inspecti...