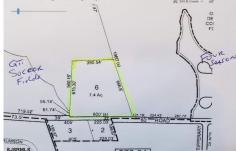

# COMMENTS

7.4 acres subject to wetlands delineation and other government approvals. The wetlands map from NJDEP shows the entire site is potentially a wetland. The map is a screening tool and accuracy should be verified by a possible buyer. There is also a possible federally endangered species (a bat) and a threatened species (barred owl) associated with this area. Field inspecti...