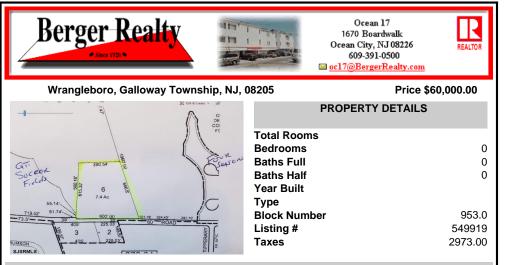

COMMENTS

7.4 acres residential lot that can possibly be subdivided into 3, 2 acre building lots subject to wetlands delineation and other government approvals....