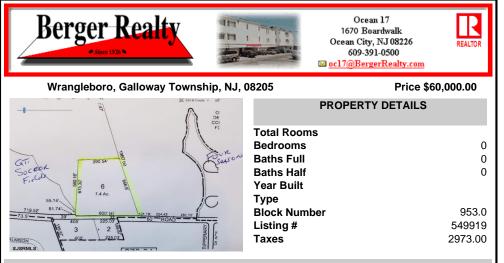

# COMMENTS

7.4 acres residential lot that can possibly be subdivided into 3, 2 acre building lots subject to wetlands delineation and other government approvals....