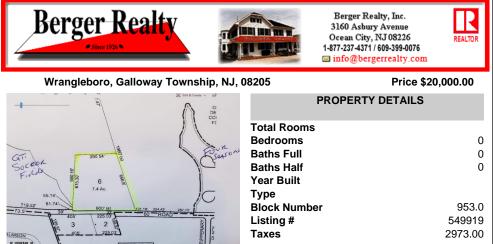

## COMMENTS

7.4 acres subject to wetlands delineation and other government approvals. The wetlands map from NJDEP shows the entire site is potentially a wetland. The map is a screening tool and accuracy should be verified by a possible buyer. There is also a possible federally endangered species (a bat) and a threatened species (barred owl) associated with this area. Field inspecti...