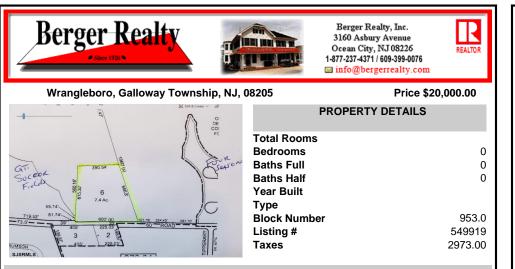

## COMMENTS

7.4 acres subject to wetlands delineation and other government approvals. The wetlands map from NJDEP shows the entire site is potentially a wetland. The map is a screening tool and accuracy should be verified by a possible buyer. There is also a possible federally endangered species (a bat) and a threatened species (barred owl) associated with this area. Field inspecti...