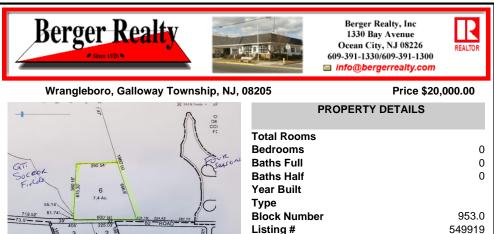

## COMMENTS

7.4 acres subject to wetlands delineation and other government approvals. The wetlands map from NJDEP shows the entire site is potentially a wetland. The map is a screening tool and accuracy should be verified by a possible buyer. There is also a possible federally endangered species (a bat) and a threatened species (barred owl) associated with this area. Field inspecti...

## COMMENTS

Taxes

7.4 acres subject to wetlands delineation and other government approvals. The wetlands map from NJDEP shows the entire site is potentially a wetland. The map is a screening tool and accuracy should be verified by a possible buyer. There is also a possible federally endangered species (a bat) and a threatened species (barred owl) associated with this area. Field inspecti...