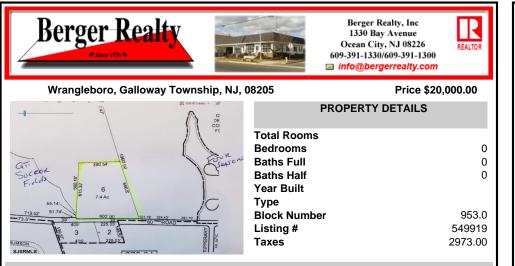

## COMMENTS

7.4 acres subject to wetlands delineation and other government approvals. The wetlands map from NJDEP shows the entire site is potentially a wetland. The map is a screening tool and accuracy should be verified by a possible buyer. There is also a possible federally endangered species (a bat) and a threatened species (barred owl) associated with this area. Field inspecti...

## COMMENTS

Taxes

7.4 acres subject to wetlands delineation and other government approvals. The wetlands map from NJDEP shows the entire site is potentially a wetland. The map is a screening tool and accuracy should be verified by a possible buyer. There is also a possible federally endangered species (a bat) and a threatened species (barred owl) associated with this area. Field inspecti...