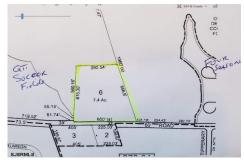

# COMMENTS

7.4 acres subject to wetlands delineation and other government approvals. The wetlands map from NJDEP shows the entire site is potentially a wetland. The map is a screening tool and accuracy should be verified by a possible buyer. There is also a possible federally endangered species (a bat) and a threatened species (barred owl) associated with this area. Field inspecti...