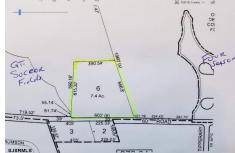

# **COMMENTS**

7.4 acres subject to wetlands delineation and other government approvals. The wetlands map from NJDEP shows the entire site is potentially a wetland. The map is a screening tool and accuracy should be verified by a possible buyer. There is also a possible federally endangered species (a bat) and a threatened species (barred owl) associated with this area. Field inspecti...