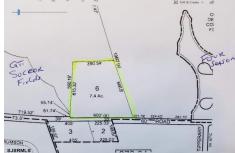

### **COMMENTS**

7.4 acres subject to wetlands delineation and other government approvals. The wetlands map from NJDEP shows the entire site is potentially a wetland. The map is a screening tool and accuracy should be verified by a possible buyer. There is also a possible federally endangered species (a bat) and a threatened species (barred owl) associated with this area. Field inspecti...

#### PROPERTY FEATURES