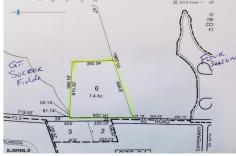

### COMMENTS

7.4 acres subject to wetlands delineation and other government approvals. The wetlands map from NJDEP shows the entire site is potentially a wetland. The map is a screening tool and accuracy should be verified by a possible buyer. There is also a possible federally endangered species (a bat) and a threatened species (barred owl) associated with this area. Field inspecti...

#### **PROPERTY FEATURES**