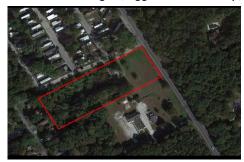

9018.00

Price \$305,000.00

2059 Ocean Heights, Egg Harbor Township, NJ, 08234

PROPERTY DETAILS

# COMMENTS

**Taxes** 

Great price for a Large piece of land on Ocean Heights Ave. Approvals were previously granted for retail/restaurant/office space on one of the busiest roads in Egg Harbor Township! Just 1/2 mile from the Ocean Heights/English Creek intersection, this opportunity includes plenty of room for improvements and flexibility in use. Much of the legwork has already been done - pro...