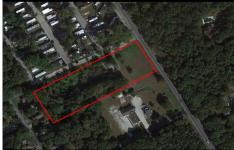

2059 Ocean Heights, Egg Harbor Township, NJ, 08234

PROPERTY DETAILS

Price \$305,000.00

Total Rooms

Bedrooms

Bedrooms

0

Baths Full
0

# COMMENTS

Great price for a Large piece of land on Ocean Heights Ave. Approvals were previously granted for retail/restaurant/office space on one of the busiest roads in Egg Harbor Township! Just 1/2 mile from the Ocean Heights/English Creek intersection, this opportunity includes plenty of room for improvements and flexibility in use. Much of the legwork has already been done - pro...