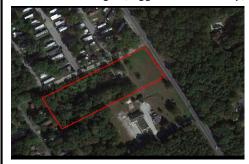

Berger Realty, Inc. 3160 Asbury Avenue Ocean City, NJ 08226 1-877-237-4371/609-399-0076 info@bergerrealty.com

PROPERTY DETAILS

9018.00

2059 Ocean Heights, Egg Harbor Township, NJ, 08234

Price \$305,000.00

# **COMMENTS**

Taxes

Great price for a Large piece of land on Ocean Heights Ave. Approvals were previously granted for retail/restaurant/office space on one of the busiest roads in Egg Harbor Township! Just 1/2 mile from the Ocean Heights/English Creek intersection, this opportunity includes plenty of room for improvements and flexibility in use. Much of the legwork has already been done - pro...