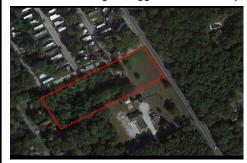

Berger Realty, Inc. 3160 Asbury Avenue Ocean City, NJ 08226 1-877-237-4371/609-399-0076 info@bergerrealty.com

PROPERTY DETAILS

9018.00

2059 Ocean Heights, Egg Harbor Township, NJ, 08234

Price \$305,000.00

# **COMMENTS**

Taxes

Great price for a Large piece of land on Ocean Heights Ave. Approvals were previously granted for retail/restaurant/office space on one of the busiest roads in Egg Harbor Township! Just 1/2 mile from the Ocean Heights/English Creek intersection, this opportunity includes plenty of room for improvements and flexibility in use. Much of the legwork has already been done - pro...