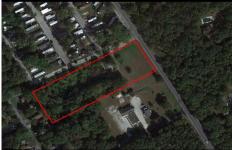

Price \$305,000.00

2059 Ocean Heights, Egg Harbor Township, NJ, 08234

PROPERTY DETAILS

Total Rooms
Bedrooms
Baths Full
Baths Half
Year Built
Type
Block Number
Listing # 546462
Taxes 9018.00

# COMMENTS

Great price for a Large piece of land on Ocean Heights Ave. Approvals were previously granted for retail/restaurant/office space on one of the busiest roads in Egg Harbor Township! Just 1/2 mile from the Ocean Heights/English Creek intersection, this opportunity includes plenty of room for improvements and flexibility in use. Much of the legwork has already been done - pro...