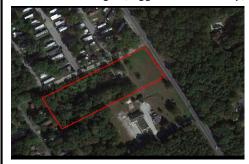

Berger Realty, Inc. 3160 Asbury Avenue Ocean City, NJ 08226 1-877-237-4371 / 609-399-0076 info@bergerrealty.com

PROPERTY DETAILS

2059 Ocean Heights, Egg Harbor Township, NJ, 08234

Price \$305,000.00

### **COMMENTS**

Taxes

Great price for a Large piece of land on Ocean Heights Ave. Approvals were previously granted for retail/restaurant/office space on one of the busiest roads in Egg Harbor Township! Just 1/2 mile from the Ocean Heights/English Creek intersection, this opportunity includes plenty of room for improvements and flexibility in use. Much of the legwork has already been done - pro...