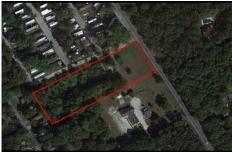

output

Description:

material complex co

2059 Ocean Heights, Egg Harbor Township, NJ, 08234

Price \$305,000.00

### COMMENTS

Great price for a Large piece of land on Ocean Heights Ave. Approvals were previously granted for retail/restaurant/office space on one of the busiest roads in Egg Harbor Township! Just 1/2 mile from the Ocean Heights/English Creek intersection, this opportunity includes plenty of room for improvements and flexibility in use. Much of the legwork has already been done - pro...