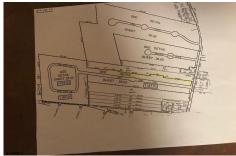

## **COMMENTS**

IMAGINE BUILDING YOUR COMMERCIAL BUILDING ON 2.45 ACRE, JUST PAST GALLOWAY'S GOLD COAST NEIGHBORHOOD OF LOST PINE WAY - LOCATED BY SEAVIEW COUNTRY CLUB, GALLOWAY NATIONAL COUNTRY CLUB AND SMITHVILLE...!!...

# **COMMENTS**

**Taxes** 

IMAGINE BUILDING YOUR COMMERCIAL BUILDING ON 2.45 ACRE, JUST PAST GALLOWAY'S GOLD COAST NEIGHBORHOOD OF LOST PINE WAY - LOCATED BY SEAVIEW COUNTRY CLUB, GALLOWAY NATIONAL COUNTRY CLUB AND SMITHVILLE...!!!...