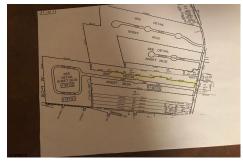

# **COMMENTS**

IMAGINE BUILDING YOUR COMMERCIAL BUILDING ON 2.45 ACRE, JUST PAST GALLOWAY'S GOLD COAST NEIGHBORHOOD OF LOST PINE WAY - LOCATED BY SEAVIEW COUNTRY CLUB, GALLOWAY NATIONAL COUNTRY CLUB AND SMITHVILLE...!!...

# **PROPERTY FEATURES**