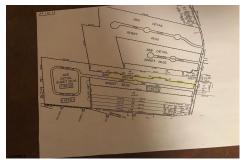

## **COMMENTS**

IMAGINE BUILDING YOUR COMMERCIAL BUILDING ON 2.45 ACRE, JUST PAST GALLOWAY'S GOLD COAST NEIGHBORHOOD OF LOST PINE WAY - LOCATED BY SEAVIEW COUNTRY CLUB, GALLOWAY NATIONAL COUNTRY CLUB AND SMITHVILLE...!!...

## COMMENTS

IMAGINE BUILDING YOUR COMMERCIAL BUILDING ON 2.45 ACRE, JUST PAST GALLOWAY'S GOLD COAST NEIGHBORHOOD OF LOST PINE WAY - LOCATED BY SEAVIEW COUNTRY CLUB, GALLOWAY NATIONAL COUNTRY CLUB AND SMITHVILLE...!!...