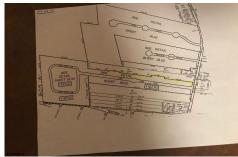

# COMMENTS

**Taxes** 

IMAGINE BUILDING YOUR COMMERCIAL BUILDING ON 2.45 ACRE, JUST PAST GALLOWAY'S GOLD COAST NEIGHBORHOOD OF LOST PINE WAY - LOCATED BY SEAVIEW COUNTRY CLUB, GALLOWAY NATIONAL COUNTRY CLUB AND SMITHVILLE...!!...

# **PROPERTY FEATURES**