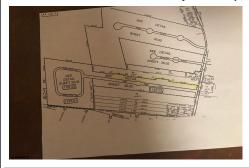

# **COMMENTS**

Listing #

Taxes

IMAGINE BUILDING YOUR COMMERCIAL BUILDING ON 2.45 ACRE, JUST PAST GALLOWAY'S GOLD COAST NEIGHBORHOOD OF LOST PINE WAY - LOCATED BY SEAVIEW COUNTRY CLUB, GALLOWAY NATIONAL COUNTRY CLUB AND SMITHVILLE...!!...

# **PROPERTY FEATURES**