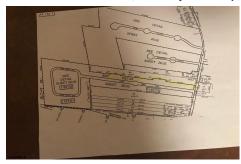

# **COMMENTS**

IMAGINE BUILDING YOUR COMMERCIAL BUILDING ON 2.45 ACRE, JUST PAST GALLOWAY'S GOLD COAST NEIGHBORHOOD OF LOST PINE WAY - LOCATED BY SEAVIEW COUNTRY CLUB, GALLOWAY NATIONAL COUNTRY CLUB AND SMITHVILLE...!!!...

# **PROPERTY FEATURES**