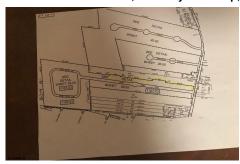

# COMMENTS

Listing #

**Taxes** 

IMAGINE BUILDING YOUR COMMERCIAL BUILDING ON 2.45 ACRE, JUST PAST GALLOWAY'S GOLD COAST NEIGHBORHOOD OF LOST PINE WAY - LOCATED BY SEAVIEW COUNTRY CLUB, GALLOWAY NATIONAL COUNTRY CLUB AND SMITHVILLE...!!...

# **PROPERTY FEATURES**