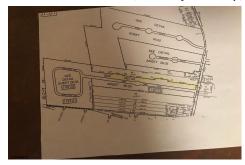

# **COMMENTS**

IMAGINE BUILDING YOUR COMMERCIAL BUILDING ON 2.45 ACRE, JUST PAST GALLOWAY'S GOLD COAST NEIGHBORHOOD OF LOST PINE WAY - LOCATED BY SEAVIEW COUNTRY CLUB, GALLOWAY NATIONAL COUNTRY CLUB AND SMITHVILLE...!!!...

# **PROPERTY FEATURES**