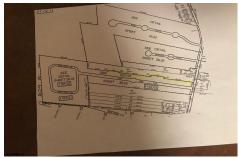

# **COMMENTS**

IMAGINE BUILDING YOUR COMMERCIAL BUILDING ON 2.45 ACRE, JUST PAST GALLOWAY'S GOLD COAST NEIGHBORHOOD OF LOST PINE WAY - LOCATED BY SEAVIEW COUNTRY CLUB, GALLOWAY NATIONAL COUNTRY CLUB AND SMITHVILLE...!!...

# **PROPERTY FEATURES**